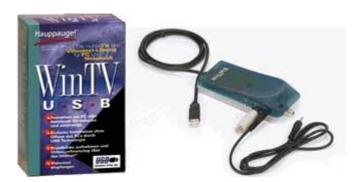

999.00 EUR

incl. 19% VAT, plus shipping

• FM Radio Tuner, Stereo

HAUPPAUGE WinTV USB with FM (external TV-card)

For mobile TV watching in your car or with your notebook Additionaly you can receive radio signals!

Installation is a snap! Don't open your PC! WinTV-USB is an external device with a 125 channel ready TV tuner with FM Radio. Install the WinTV-USB FM in your PC's USB port and you're ready to watch TV in a resizable window, right on your PC screen!

## With WinTV USB FM you can:

- Watch TV in a resizeable window on your PC screen
- Listen to FM Radio in stereo sound
- View advanced Teletext pages, use DDE (Dynamic Data Exchange) to export to spreed sheets
- Connect external Video Devices such as, DVD player, Camcorder Etc..
- Capture high quality still video images, up to 1600x1200 pixels in BMP, TIF, and JPEG formats
- Create Microsoft AVI movies
- Videoconference using Microsoft's NetMeeting or any other Video for Windows based video conferencing software